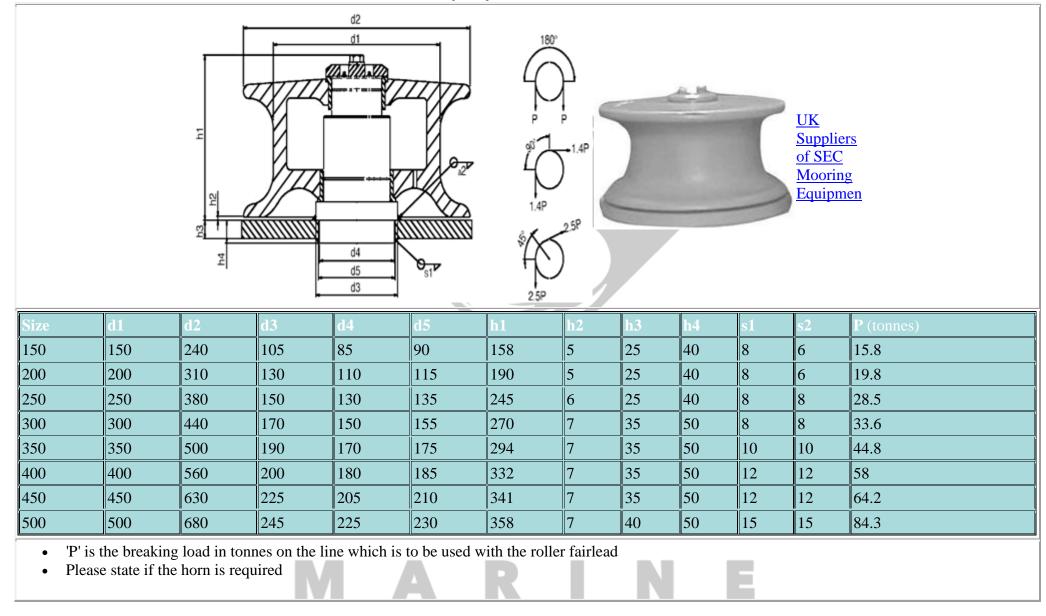

## **Pedestal & Ships Mooring Rollers**

Please note that dimensions and weights are nominal and small variations are reserved. E & OE

The main types of ships rollers are normally cast steel or cast iron and are built with selflubricating synthetic bearings, providing an excellent long, near maintenance free working life.

The standard deck roller is a warping rollers. These offer the highest wire breaking strain and can be supplied in various models with plates. All come with removable shafts.

Common combination types include double warping roller with plate, three warping roller with plate.

Ships rollers can be raised from the deck, called pedestal rollers. The base is made of rolled steel plate for strength and long life.

All can be supplied with Certificate: ABS,BV.DNV.LR,CCS, as per your requirements