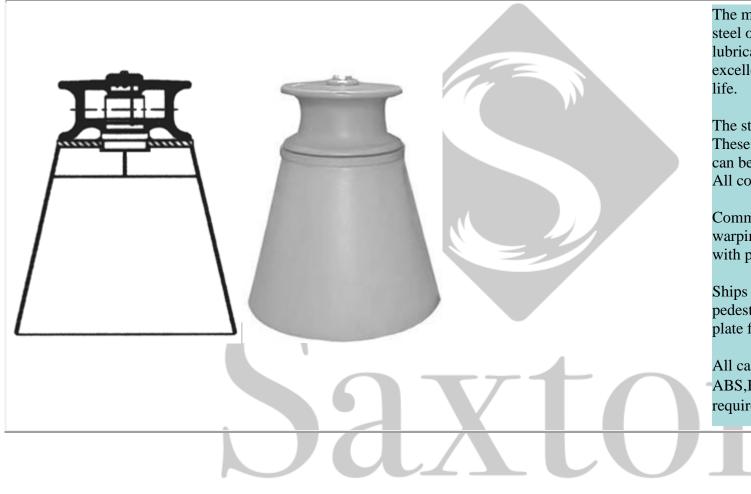

## **Pedestal & Ships Mooring Rollers**

Please note that dimensions and weights are nominal and small variations are reserved. E & OE

The main types of ships rollers are normally cast steel or cast iron and are built with selflubricating synthetic bearings, providing an excellent long, near maintenance free working life.

The standard deck roller is a warping rollers. These offer the highest wire breaking strain and can be supplied in various models with plates. All come with removable shafts.

Common combination types include double warping roller with plate, three warping roller with plate.

Ships rollers can be raised from the deck, called pedestal rollers. The base is made of rolled steel plate for strength and long life.

All can be supplied with Certificate: ABS,BV.DNV.LR,CCS, as per your requirements